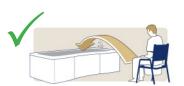

Chair to Chair

Bed to Chair/Chair to Bed

Chair to Commode/Toilet

Transfer to Bath

Floor to Bed/Chair

Rehab/Assisted Standing

| Size | Part No. | SWL    |
|------|----------|--------|
| XS   | SL1067   | 227 kg |
| S    | SL1068   | 227 kg |
| M    | SL1069   | 227 kg |
| L    | SL1070   | 227 kg |
| XL   | SPECIAL  | 227 kg |