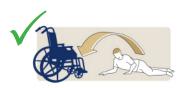

Chair to Chair

Bed to Chair/Chair to Bed

Chair to Commode/Toilet

Transfer to Bath

Floor to Bed/Chair

Rehab/Assisted Standing

| Size | Part No. | SWL    |
|------|----------|--------|
| XS   | SL1067   | 227 kg |
| S    | SL1068   | 227 kg |
| M    | SL1069   | 227 kg |
| L    | SL1070   | 227 kg |
| XL   | SPECIAL  | 227 kg |