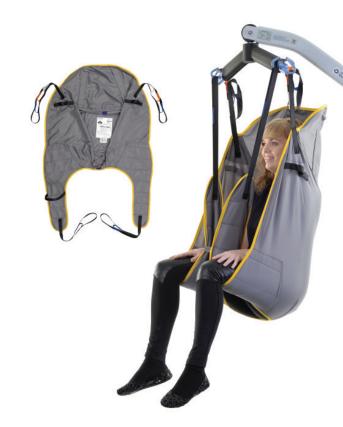

## **Full Back**

The Oxford® Full Back sling is an easy fit, contoured sling designed to fit most clients. It offers excellent full body support and the correct size will fit snugly and give full protection for patients who go into extension or have involuntary movements or behavioural problems.

- ✓ Available in polyester solid or net material options
- ✓ Integrated, boned head support and leg padding as standard
- ✓ Colour coded binding indicates sling size
- ✓ Positioning handles allow easy patient repositioning
- ✓ Coloured attachment loops promote correct/safe positioning
- √ Modesty loop helps protect patient dignity during transfer
- ✓ Can be customised to fulfil patient specific needs