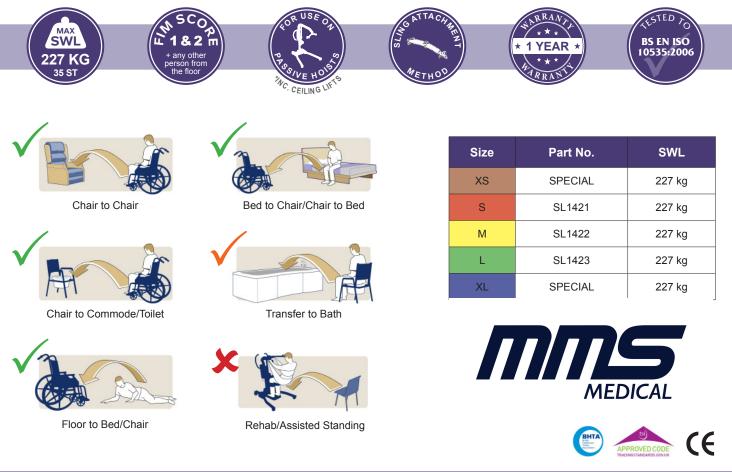

Joerns Healthcare strongly recommends that a thorough risk assessment is conducted by a competent person prior to lifting/transferring any client to ensure their complete safety, comfort and dignity is maintained at all times.