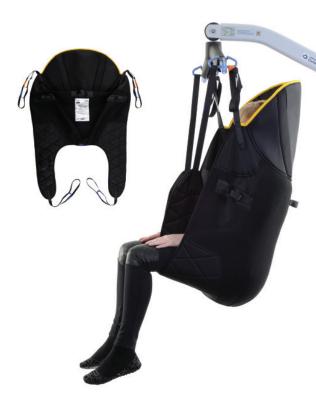

## **Full Back Spacer**

The Oxford<sup>®</sup> Full Back Spacer is an easy to fit contoured sling with padded leg sections, offering good protection for patients who have involuntary movements or behavioural problems. Made from a cushioned and breathable 3D woven 'Spacer' material with high air permeability, offering high levels of comfort.

- ✓ Integrated head support for added support
- ✓ Colour coded binding indicates sling size
- ✓ Positioning handles allow easy patient repositioning
- ✓ Coloured attachment loops promote correct/safe positioning
- ✓ Modesty loop helps protect patient dignity during transfer
- $\checkmark$  Can be customised to fulfil patient specific needs